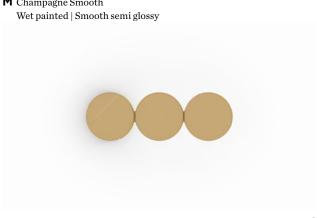

**M** Champagne Smooth

**D** Grey Texture Powder coated | Matt texture RAL 9007

**D** Grey Texture Wet painted | Matt texture RAL 9007

**G** Cement Grey Wet painted | Matt texture RAL 7033

**GW** Cement Grey + White Matt Wet painted | Matt texture