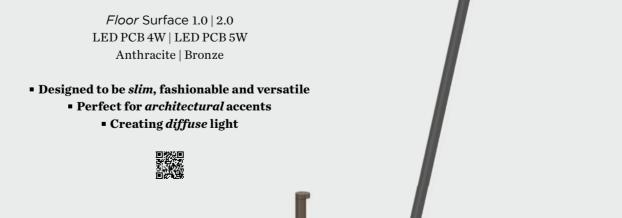

REED

Floor Surface 2.0 | 2.1 LED PCB 5W

POLA

GATE

• Functional lighting in outdoor spaces Asymmetrical lightbeam

Floor Surface 1.0 | 2.0

LED PCB 8W | LED PCB 11W

Anthracite | Bronze