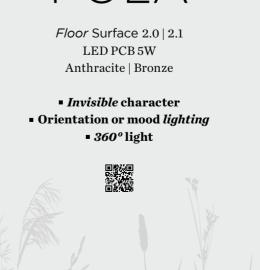

REED

Floor Surface 2.0 | 2.1 LED PCB 5W

POLA

GATE

• Functional lighting in outdoor spaces Asymmetrical lightbeam

Floor Surface 1.0 | 2.0

LED PCB 8W | LED PCB 11W

Anthracite | Bronze